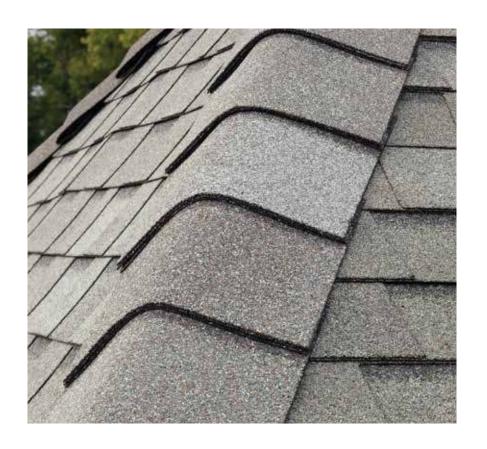

#### Nail Trak®

Fast, Accurate, Visible

The new and improved **Nail**Trak nailing line, a feature on CertainTeed designer shingles.

Now **Nail***Trak* is brighter than ever before, with high-visibility lines that stand out whether it's daybreak or dusk.

**Nail***Trak* removes the guesswork with three separately defined lines, creating a large area to guide your nailing and a smaller area for extreme steep-slope applications.