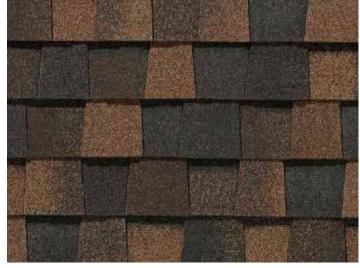

#### LANDMARK® ClimateFlex® COLOR PALETTE

Colonial Slate

Weathered Wood

Burnt Sienna

Resawn Shake

Moiré Black Heather Blend

Landmark PRO, shown in Max Def Moiré Black