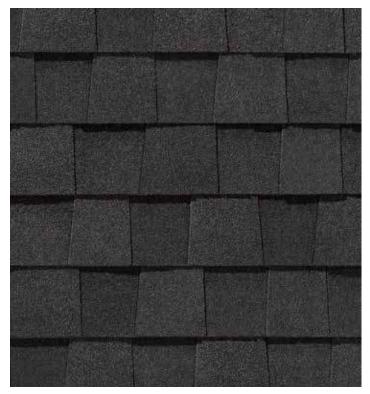

#### LANDMARK® COLOR PALETTE

Silver Birch

Cobblestone Gray

Georgetown Gray

Pewter Moiré Black

Heather Blend