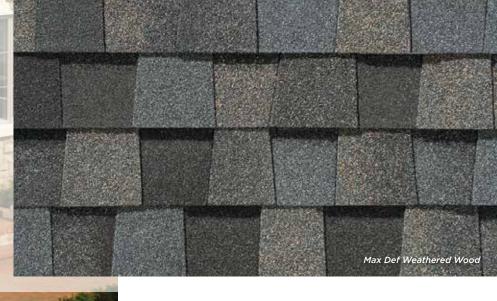

NorthGate ClimateFlex, shown in Max Def Weathered Wood

#### **NORTHGATE®**

**Climate**Flex®

Featuring the latest advances in polymer science, CertainTeed's **Climate**Flex technology works at a molecular level to make shingles strong and pliable. The rubber-like qualities of the **Climate**Flex asphalt formula provides each shingle with improved hail resistance, cold-weather flexibility, and granule adhesion than traditional asphalt shingles.