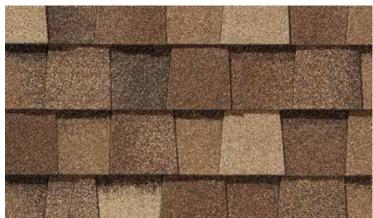

NorthGate ClimateFlex, shown in Max Def Weathered Wood

#### **NORTHGATE®**

**Climate**Flex®

Featuring the latest advances in polymer science, CertainTeed's **Climate**Flex technology works at a molecular level to make shingles strong and pliable. The rubber-like qualities of the **Climate**Flex asphalt formula provides each shingle with improved hail resistance, cold-weather flexibility, and granule adhesion than traditional asphalt shingles.