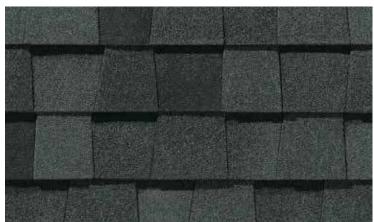

#### LANDMARK® ClimateFlex® COLOR PALETTE

Colonial Slate

Weathered Wood

Burnt Sienna

Resawn Shake

Moiré Black Heather Blend

Landmark PRO, shown in Max Def Moiré Black

Landmark ClimateFlex, shown in Colonial Slate