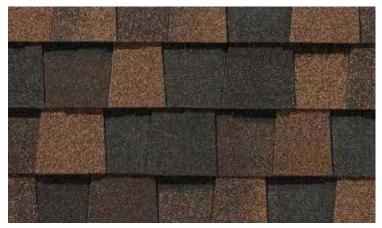

#### LANDMARK® PRO COLOR PALETTE

Max Def Driftwood

Max Def Espresso

Max Def Resawn Shake

Max Def Georgetown Gray

Max Def Prairie Wood

Max Def Heather Blend

Max Def Coastal Blue

#### MAX DEF COLORS

Look deeper. With Max Def, a new dimension is added to shingles with a richer mixture of surface granules. You get a brighter, more vibrant, more dramatic appearance and depth of color. And the natural beauty of your roof shines through.

Max Def Colonial Slate

Max Def Weathered Wood

Max Def Pewter

Max Def Moiré Black

Max Def Shenandoah

Max Def Burnt Sienna

Max Def Red Oak

Max Def Evergreen