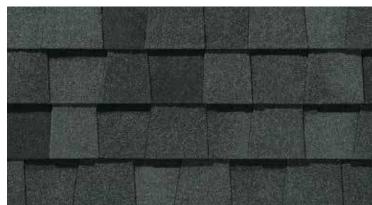

NorthGate ClimateFlex, shown in Max Def Weathered Wood

#### **NORTHGATE®**

**Climate**Flex®

Featuring the latest advances in polymer science, CertainTeed's **Climate**Flex technology works at a molecular level to make shingles strong and pliable. The rubber-like qualities of the **Climate**Flex asphalt formula provides each shingle with improved hail resistance, cold-weather flexibility, and granule adhesion than traditional asphalt shingles.