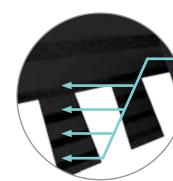

#### **Quadra**Bond®

**Advanced Layering** 

CertainTeed's specially formulated adhesive adheres shingle layers at four points, more than any other manufacturer. This superior bond provides greater protection against shingle delamination to maximize performance over the life of the shingle in any climate.