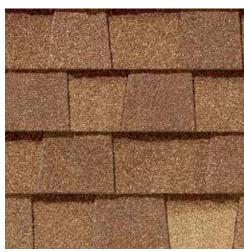

#### LANDMARK® ClimateFlex® COLOR PALETTE

Colonial Slate

Weathered Wood

Burnt Sienna

Resawn Shake

Moiré Black Heather Blend

Landmark PRO, shown in Max Def Moiré Black