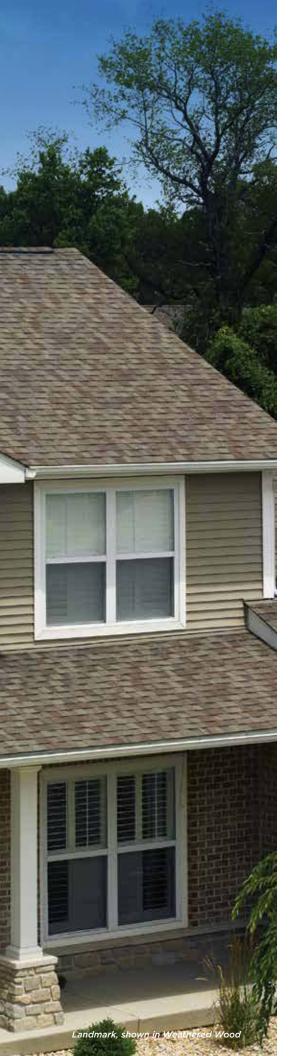

#### Nail Trak®

Fast, Accurate, Visible

The new and improved **Nail**Trak nailing line, a feature on CertainTeed designer shingles.

Now **Nail***Trak* is brighter than ever before, with high-visibility lines that stand out whether it's daybreak or dusk.

**Nail***Trak* removes the guesswork with three separately defined lines, creating a large area to guide your nailing and a smaller area for extreme steep-slope applications.