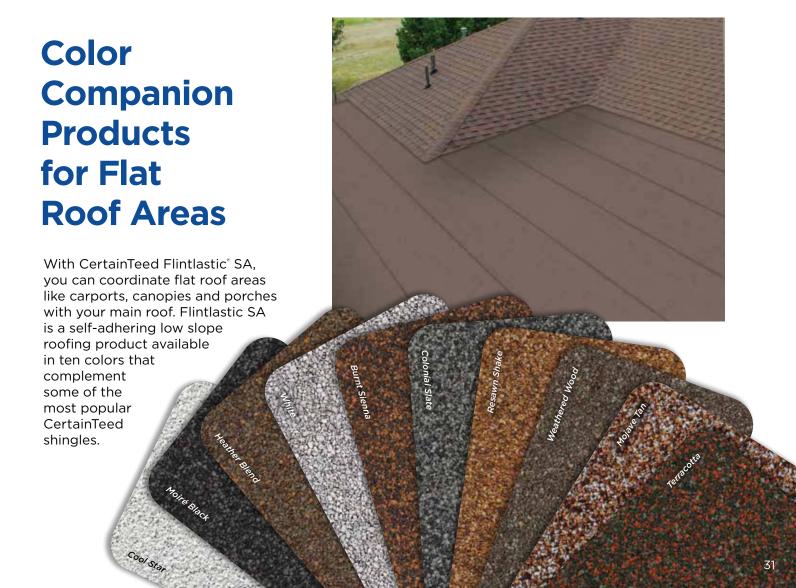

# Add a Little Accent to Your Roof

The visually impactful choice for capping the hips and ridges of your roof, CertainTeed's Cedar Crest accessory shingles will complement or match any shingle in the Landmark Series. For a low-profile hip and ridge look, CertainTeed also offers Shadow Ridge accessory shingles. Also available in **Climate**Flex version.