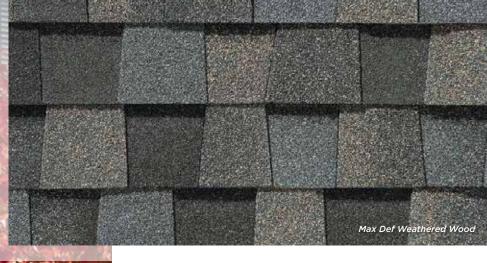

NorthGate ClimateFlex, shown in Max Def Weathered Wood

#### **NORTHGATE®**

**Climate**Flex®

Featuring the latest advances in polymer science, CertainTeed's **Climate**Flex technology works at a molecular level to make shingles strong and pliable. The rubber-like qualities of the **Climate**Flex asphalt formula provides each shingle with improved hail resistance, cold-weather flexibility, and granule adhesion than traditional asphalt shingles.