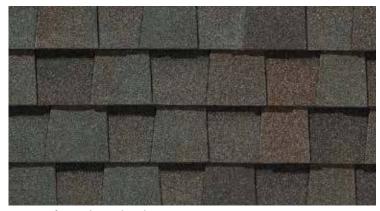

#### LANDMARK® ClimateFlex® COLOR PALETTE

Colonial Slate

Weathered Wood

Burnt Sienna

Resawn Shake

Moiré Black Heather Blend

Landmark PRO, shown in Max Def Moiré Black