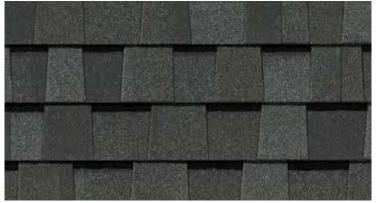

#### LANDMARK® ClimateFlex® COLOR PALETTE

Colonial Slate

Weathered Wood

Burnt Sienna

Resawn Shake

Moiré Black Heather Blend

Landmark PRO, shown in Max Def Moiré Black

Landmark ClimateFlex, shown in Colonial Slate