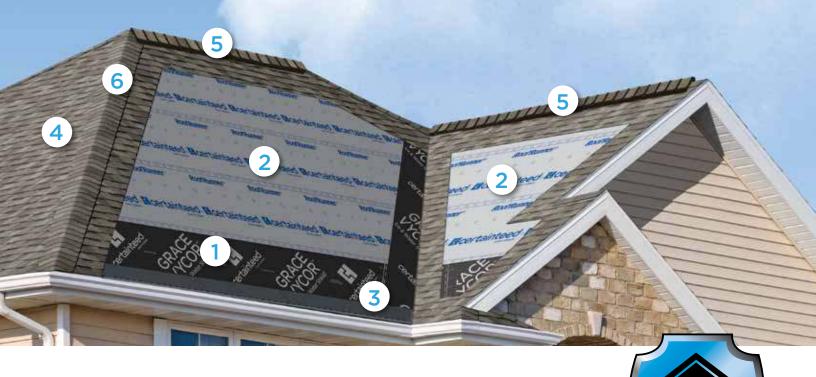

### Integrity Roof System™

#### A COMPLETE APPROACH TO LONG LASTING BEAUTY AND PERFORMANCE

With as much care as you take in selecting the right contractor, choosing the right roof system is equally as important. A CertainTeed Integrity Roof System combines key elements that help ensure you have a well-built roof for long-lasting performance.

#### Waterproofing Underlayment

The first step in your defense against the elements. Self-adhering underlayment is installed at vulnerable areas of your roof to help prevent leaks from wind-driven rain and ice dams.

#### 2. Water-Resistant Underlayment

Provides a protective layer over the roof deck and acts as a secondary barrier against leaks.

#### 3. Starter Shingles

Starter Shingles are the first course of shingles that are installed and designed to work in tandem with the roof shingles above for optimal shingle sealing and performance.

#### 4. Shingles

Choose from a variety of Good-Better-Best styles to complement any roof design and fit your budget.

#### 5. Ventilation

A roof that breathes is shown to perform better and last longer. Ridge Vents, in combination with Intake Vents, allow air to flow on the underside of your roof deck, keeping the attic cooler in the summer and drier in the winter.

#### 6. Hip & Ridge Caps

Available in numerous profiles, these accessories are used on the roof's hip and ridge lines for a distinctive finishing touch to your new roof.

learn more at:

certainteed.com/roofing