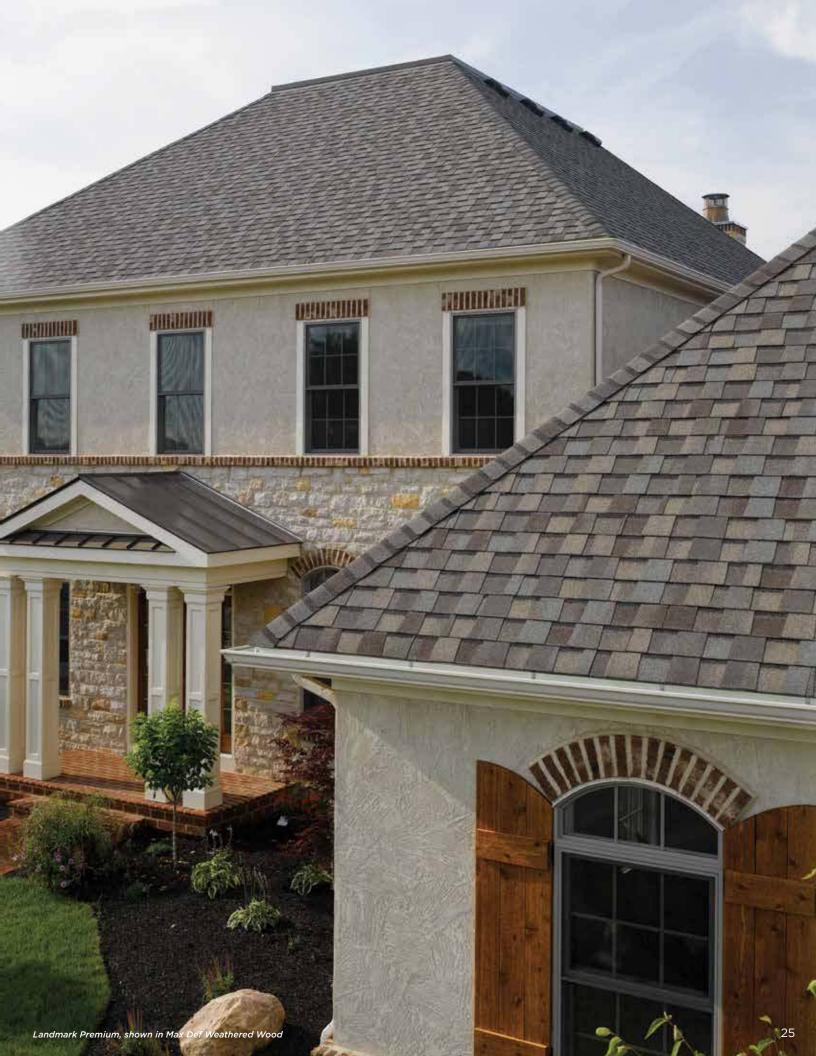

Max Def Pewter

Max Def Weathered Wood

Max Def Espresso

Max Def Heather Blend

Max Def Hunter Green

Silver Birch CRRC Product ID 0668-0072

Landmark Premium, shown in Max Def Weathered Wood

### **Top Shelf**

#### LANDMARK® PREMIUM

A sophisticated look, brilliantly executed. Our Premium line is engineered to protect, enhance and endure.

- Outclasses ordinary roofing in both appearance and performance
- Tough two-piece laminated fiberglass-based construction
- Features Max Def colors for a deeper, richer mixture of surface granules