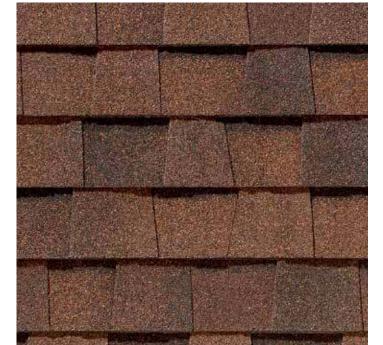

#### LANDMARK® COLOR PALETTE

Silver Birch

Cobblestone Gray

Georgetown Gray

Pewter Moiré Black

Heather Blend