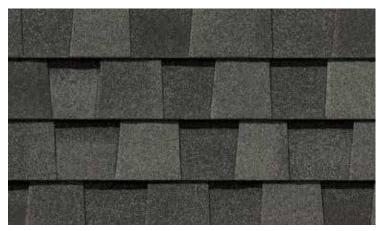

#### LANDMARK® ClimateFlex® COLOR PALETTE

Colonial Slate

Weathered Wood

Burnt Sienna

Resawn Shake

Moiré Black Heather Blend

Landmark PRO, shown in Max Def Moiré Black

Max Def Colonial Slate

Max Def Weathered Wood

Max Def Pewter

Max Def Moiré Black

Max Def Shenandoah

Max Def Burnt Sienna

Max Def Red Oak

Max Def Evergreen