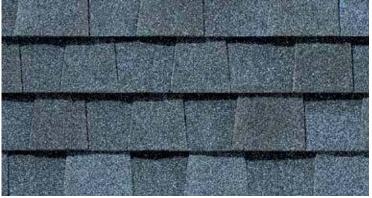

#### NORTHGATE® ClimateFlex® COLOR PALETTE

Max Def Driftwood

Max Def Granite Gray

Max Def Georgetown Gray

Max Def Moiré Black

Max Def Burnt Sienna

Max Def Resawn Shake