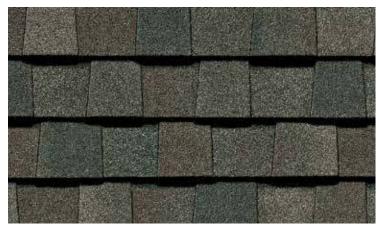

#### LANDMARK® ClimateFlex® COLOR PALETTE

Colonial Slate

Weathered Wood

Burnt Sienna

Resawn Shake

Moiré Black Heather Blend

Landmark PRO, shown in Max Def Moiré Black