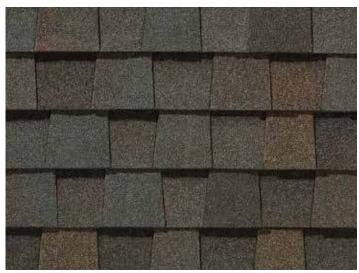

#### LANDMARK® COLOR PALETTE

Silver Birch

Cobblestone Gray

Georgetown Gray

Pewter Moiré Black

Heather Blend