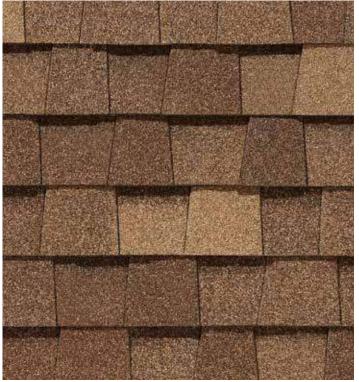

#### LANDMARK® COLOR PALETTE

Silver Birch

Cobblestone Gray

Georgetown Gray

Pewter Moiré Black

Heather Blend