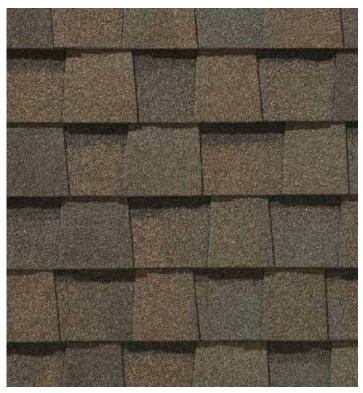

#### LANDMARK® COLOR PALETTE

Silver Birch

Cobblestone Gray

Georgetown Gray

Pewter Moiré Black

Heather Blend