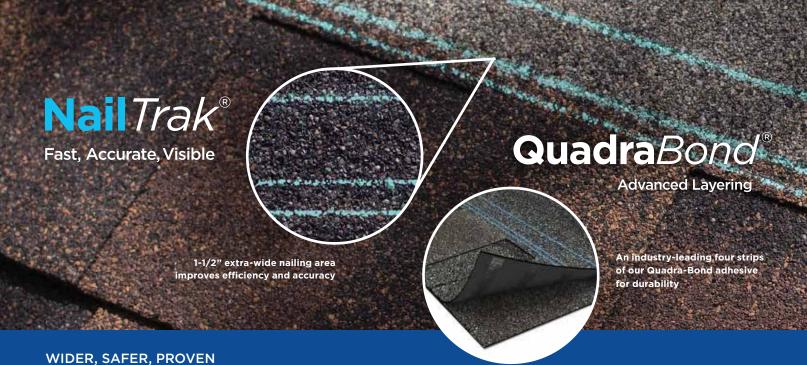

against hail & other weather-related

Impacts

For more than fifteen years, contractors have used NailTrak to install shingles with speed, accuracy, and confidence. With a nailing area three times wider than that of a typical laminate shingle, NailTrak helps ensure each shingle is installed per manufacturer's specifications.

NorthGate ClimateFlex shingles also feature CertainTeed's specially formulated Quadra-Bond® adhesive, which laminates shingle layers at an industry-leading four points for superior resistance to delamination.

Together, our NailTrak and Quadra-Bond technologies deliver the strength and durability that gives homeowners greater peace of mind that their home and possessions are protected.