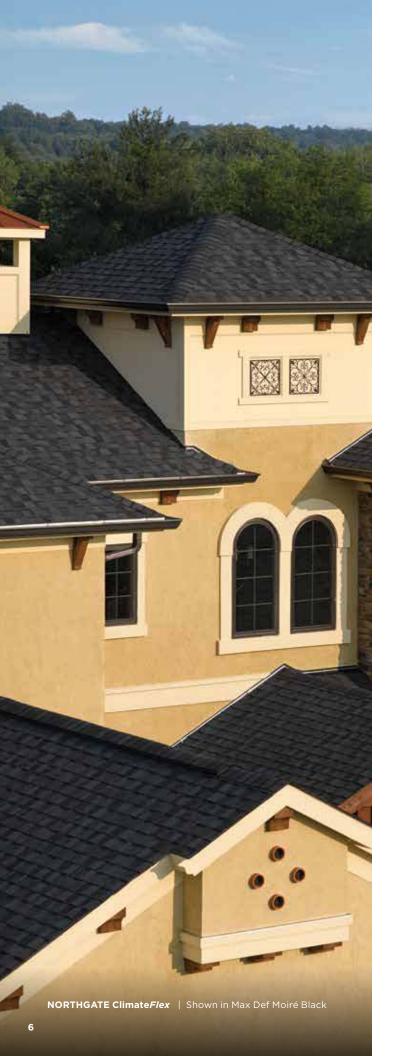

## Technology that protects the beauty of your roof and strengthens its performance.

## ClimateF/ex®

Outstanding durability. Featuring the latest advances in polymer science, CertainTeed's ClimateFlex technology works at a molecular level to make shingles strong and pliable. The rubber-like qualities of the ClimateFlex asphalt formula provides each shingle with improved hail resistance, cold-weather flexibility, and granule adhesion. With NorthGate ClimateFlex, you give your home the curb appeal of designer roofing and the protective resilience of polymer-modified asphalt, all backed by CertainTeed's manufacturer warranty - the most comprehensive and valued warranty in the industry.