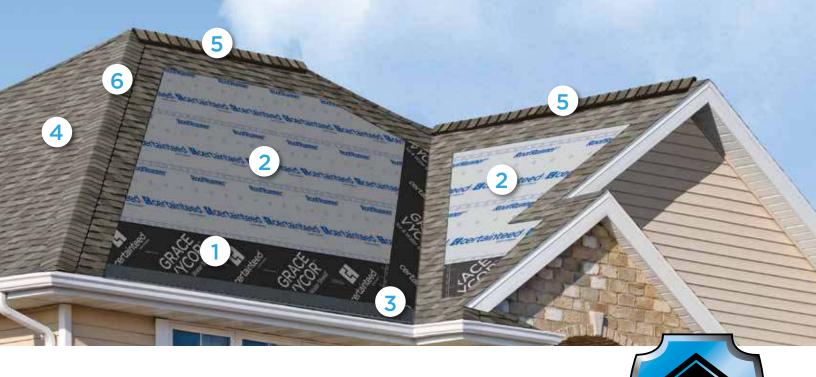

# Integrity Roof System™

A COMPLETE APPROACH TO LONG LASTING BEAUTY AND PERFORMANCE

With as much care as you take in selecting the right contractor, choosing the right roof system is equally as important. A CertainTeed Integrity Roof System combines key elements that help ensure you have a well-built roof for long-lasting performance.

### Waterproofing Underlayment

The first step in your defense against the elements. Self-adhering underlayment is installed at vulnerable areas of your roof to help prevent leaks from wind-driven rain and ice dams.

## 2. Water-Resistant Underlayment

Provides a protective layer over the roof deck and acts as a secondary barrier against leaks.

## 3. Starter Shingles

Starter Shingles are the first course of shingles that are installed and designed to work in tandem with the roof shingles above for optimal shingle sealing and performance.

## 4. Shingles

Choose from a variety of Good-Better-Best styles to complement any roof design and fit your budget.

## 5. Ventilation

A roof that breathes is shown to perform better and last longer. Ridge Vents, in combination with Intake Vents, allow air to flow on the underside of your roof deck, keeping the attic cooler in the summer and drier in the winter.

## 6. Hip & Ridge Caps

Available in numerous profiles, these accessories are used on the roof's hip and ridge lines for a distinctive finishing touch to your new roof.

NorthGate CimateFlex available in areas shown