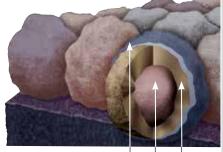

#### HELP MAINTAIN THE NATURAL BEAUTY OF YOUR ROOF

Those streaks you see on other roofs in your neighborhood? That's algae, and it's a common eyesore on roofing throughout North America.

CertainTeed's StreakFighter technology uses the natural anti-algae properties of copper-containing surface granules to help prevent algae from forming on shingles, reducing the need for costly and time-consuming algae cleaning and maintenance while helping your roof maintain its curb appeal for years to come.

#### **Granule with Streak**Fighter **Technology**

Ceramic coating Mineral core Copper layer